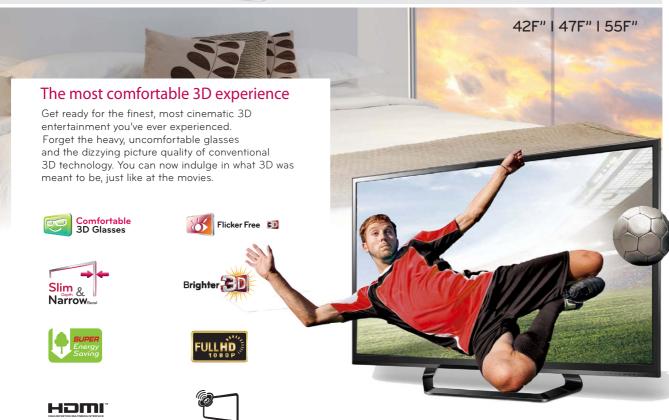

# LM610C

### **SPECIFICATIONS**

| SI ECITICATIONS |                                  |                                    |
|-----------------|----------------------------------|------------------------------------|
| VIDEO           | Size                             | 42F"/47F"/55F"                     |
|                 | Resolution                       | 42F"/47F"/55F" : 1920 x 1080 (FHD) |
|                 | Туре                             | LED                                |
|                 | XD Engine                        | •                                  |
|                 | 24p Real Cinema                  | •                                  |
|                 | Eye Care (Anti Dazzling)         | •                                  |
| AUDIO           | Invisible Speaker                | •                                  |
|                 | Audio Output                     | 42F"/47F"/55F" (10W + 10W)         |
|                 | Infinite Sound                   | •                                  |
|                 | Clear Voice                      | •                                  |
| FEATURE         | Public display mode              | •                                  |
|                 | USB(2.0)                         | • (MP3/JPEG/HD DivX)               |
|                 | USB Cloning                      | •                                  |
|                 | One Channel Map                  | •                                  |
|                 | Multi IR Code (Bed 1/2 Function) | •                                  |
|                 | Welcome Screen (Splash Image)    | •                                  |
|                 | Auto Off / Auto Sleep            | •                                  |
|                 | Video Mute                       | •                                  |
|                 | Lock Mode                        | •                                  |
|                 | Smart Energy Saving              | •                                  |
|                 | RoHS                             | •                                  |
|                 | Anti-theft Kensington Lock       | •                                  |
|                 | Swivel                           | +/- 20°                            |
|                 | VESA Compatible                  | •                                  |