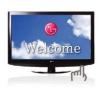

### **EASY INSTALLATION**

**HDMI** 













## EFFICIENT MANAGEMENT



One Channel Map



Public Display Mode



USB Clonning



### **GUEST CONVENIENCE**



Welcome Screen





DLNA



# LM610C



### **SPECIFICATIONS**

| SI ECITICATIONS |                                  |                                    |
|-----------------|----------------------------------|------------------------------------|
| VIDEO           | Size                             | 42F"/47F"/55F"                     |
|                 | Resolution                       | 42F"/47F"/55F" : 1920 x 1080 (FHD) |
|                 | Туре                             | LED                                |
|                 | XD Engine                        | •                                  |
|                 | 24p Real Cinema                  | •                                  |
|                 | Eye Care (Anti Dazzling)         | •                                  |
| AUDIO