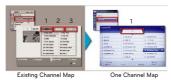

### **EASY INSTALLATION**

**HDMI** 













## EFFICIENT MANAGEMENT



One Channel Map



Public Display Mode



USB Clonning



### **GUEST CONVENIENCE**



Welcome Screen





DLNA



# LM610C



### **SPECIFICATIONS**

| SI ECITICATIONS |                                  |                                    |
|-----------------|----------------------------------|------------------------------------|
| VIDEO           | Size                             | 42F"/47F"/55F"                     |
|                 | Resolution                       | 42F"/47F"/55F" : 1920 x 1080 (FHD) |
|                 | Туре                             | LED                                |
|                 | XD Engine                        | •                                  |
|                 | 24p Real Cinema                  | •                                  |
|                 | Ey