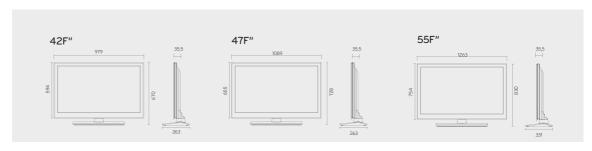

#### **DIMENSION**

| INTERFACE            | RF In                                        | •                                    |
|----------------------|----------------------------------------------|--------------------------------------|
|                      | AV In                                        | •                                    |
|                      | Component In                                 | •                                    |
|                      | RGB In                                       | •                                    |
|                      | HDMI In                                      | • (2)                                |
|                      | CI Slot                                      | • (Side)                             |
|                      | Scart                                        | • (Full)                             |
| POWER<br>CONSUMPTION | Voltage, Hz                                  | 110 ~ 240V, 50/60Hz                  |
|                      | Max (Watts)                                  |                                      |
|                      |                                              | 120W(42F") / 140W(47F") / 180W(55F") |
|                      | Typical (Watts)                              |                                      |
|                      |                                              | 100W(42F") / 120W(47F") / 150W(55F") |
|                      | Energy saving (Min)                          | 80W(42F") / 96W(47F") / 120W(55F")   |
|                      | Energy saving (Med)                          |                                      |
|                      |                                              | 65W(42F") / 78W(47F") / 97,5W(55F")  |
|                      | Energy saving (Max)                          |                                      |
|                      |                                              | 51W(42F") / 61W(47F") / 76,5W(55F")  |
|                      | Stand-by                                     | 0.5W√                                |
| DIMENSION            | SET (with stand, WxHxD, mm) /<br>Weight (Kg) | 42F" : 979 x 670 x 263 / 14.8        |
|                      |                                              | 47F" : 1089 x 728 x 263 / 17.5       |
|                      |                                              | 55F" : 1263 x 830 x 331 / 25.5       |
|                      |                                              |                                      |