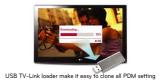

### **EASY INSTALLATION**

**HDMI** 













## EFFICIENT MANAGEMENT



One Channel Map



Public Display Mode



USB Clonning



### **GUEST CONVENIENCE**



Welcome Screen





DLNA



# LM610C



### **SPECIFICATIONS**

| SI ECITICATIONS |                                  |                                    |
|-----------------|----------------------------------|------------------------------------|
| VIDEO           | Size                             | 42F"/47F"/55F"                     |
|                 | Resolution                       | 42F"/47F"/55F" : 1920 x 1080 (FHD) |
|                 | Туре                             | LED                                |
|                 | XD Engine                        | •                                  |
|                 | 24p Real Cinema                  | •                                  |
|                 | Eye Care (Anti Dazzling)         | •