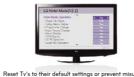

### **EASY INSTALLATION**

**HDMI** 













## EFFICIENT MANAGEMENT



One Channel Map



Public Display Mode



USB Clonning



### **GUEST CONVENIENCE**



Welcome Screen





DLNA



# LM610C



### **SPECIFICATIONS**

| SI ECITICATIONS |                                  |                                    |
|-----------------|----------------------------------|------------------------------------|
| VIDEO           | Size                             | 42F"/47F"/55F"                     |
|                 | Resolution                       | 42F"/47F"/55F" : 1920 x 1080 (FHD) |
|                 | Туре                             | LED                                |
|                 | XD Engine                        | •                                  |
|                 | 24p Real Cinema                  | •                                  |
|                 | Eye Care (Anti Dazzling)