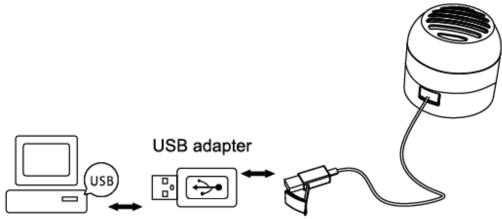

## Package Contents:

1 x Bluetooth Speakers 1 x USB charging adapter

1 x Quick Guide

### How to Recharge:

- When power LED turns red, start recharging
- When power LED turns back to blue, it's fully charged