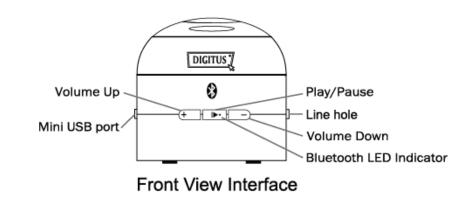

## Slave Unit with Bluetooth Interface side

### **Operating Speaker:**

1. Connect

Master Unit

Mini USB 5 pins

- 2. Pair and connect the portable speaker to the Bluetooth device
  - a. Turn on the master unit's power switch
  - b. Slave unit's Bluetooth LED would flash with blue color.
  - c. Turn on your device Bluetooth settings, and wait for the search pairing.
  - d. Look for "DA-10288-91" and select it
  - e. Enter pairing code "0000" if required.

>Select "DA-10288-91 "

>Press the pairing code "0000"

f. Now you are ready to turn on and play your favorite music from your device