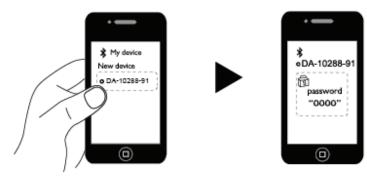

### **Operating Speaker:**

1. Connect

Master Unit

Mini USB 5 pins

- 2. Pair and connect the portable speaker to the Bluetooth device
  - a. Turn on the master unit's power switch
  - b. Slave unit's Bluetooth LED would flash with blue color.
  - c. Turn on your device Bluetooth settings, and wait for the search pairing.
  - d. Look for "DA-10288-91" and select it
  - e. Enter pairing code "0000" if required.

>Select "DA-10288-91 "

>Press the pairing code "0000"

f. Now you are ready to turn on and play your favorite music from your device