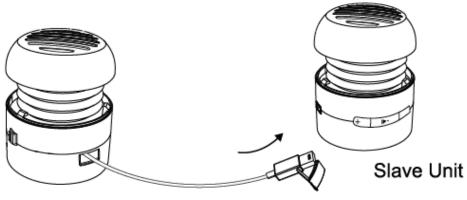

## Slave Unit with Bluetooth Interface side

### **Operating Speaker:**

1. Connect

Master Unit

Mini USB 5 pins

- 2. Pair and connect the portable speaker to the Bluetooth device
  - a. Turn on the master unit's power switch
  - b. Slave unit's Bluetooth LED would flash with blue color.
  - c. Turn on your device Bluetooth settings, and wait for the search pairing.
  - d. Look for "DA-10288-91" and select it
  - e. Enter pairing code "0000" if required.