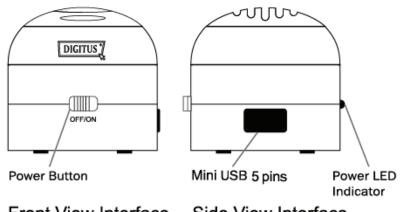

## Master Unit

with Power switch

Front View Interface

## e Side View Interface